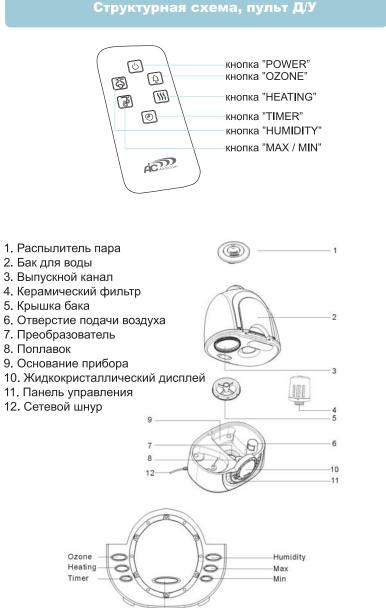

#### Панель управления

#### **Э** Кнопка «POWER»

Кнопка вкл./выкл. – нажмите на эту кнопку для того, чтобы включить или выключить прибор. При включении жидкокристаллический дисплей загорится, через некоторое время автоматически погаснет.

🖘 Кнопка «OZONE»

Нажмите на эту кнопку, чтобы включить функцию озонирования воздуха. При нажатии этой кнопки загорится индикатор на дисплее, и заработает генератор озона.

🖘 Кнопки «MIN» и «MAX»

Кнопки «Минимум» и «Максимум» – нажмите на одну из этих кнопок, чтобы отрегулировать уровень пара от слабого к сильному. Всего три уровня регулировки. Регулировка возможна после выхода из режима поддержания влажности «HUMIDITY».

Кнопка «HEATING»

Кнопка «Подогрев» - нажмите на эту кнопку, чтобы включить функцию подогрева воды. При нажатии этой кнопки из прибора пойдет теплый пар.

Кнопка «Таймер» - нажмите на эту кнопку, чтобы установить таймер на нужное время работы прибора 2, 4, 6, 8, 10 ч. По истечении заданного промежутка времени прибор автоматически отключится.

Кнопка «Увлажнение» - нажмите на эту кнопку, чтобы установить нужную влажность от 45 до 90%, с шагом 5%. Выход из режима «HUMIDITY», одно нажатие после значения 90%. При достижении заданного уровня влажности прибор автоматически отключится. При уменьшении влажности в помещении ниже заданного уровня прибор снова начнет работать.

#### Дистанционное управление

Кнопка «Питание» – нажмите на эту кнопку для того, чтобы включить или выключить прибор. При включении дисплей загорится, а при выключении - погаснет.

Кнопка «OZONE»

Кнопка «Озон» - нажмите на эту кнопку, чтобы включить функцию озонирования воздуха. При нажатии этой кнопки загорится индикатор на дисплее, и заработает генератор озона.

Кнопка «Подогрев» - нажмите на эту кнопку, чтобы включить функцию подогрева воды.

Кнопка «Таймер» - нажмите на эту кнопку, чтобы установить таймер на нужное время работы прибора 2, 4, 6, 8, 10 ч.

Кнопка «Увлажнение» - нажмите на кнопку, чтобы отрегулировать уровень пара от слабого к сильному. Три уровня регулировки, отобраежаются в левом нижнем углу дисплея.

Кнопка «MAX/MIN»

Кнопка «Максимум/Минимум» - нажмите на эту кнопку, чтобы установить нужную влажность от 45 до 90%.

Power